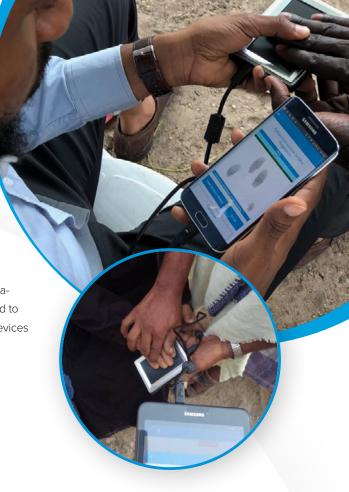

# Capabilities

Integrated Biometrics (IB) is headquartered in Spartanburg, South Carolina.

IB designs and makes high-resolution, touchless identification software and FBI-certified fingerprint scanners that enable greater accessibility, convenience, and safety in nearly a hundred countries worldwide. Through partnerships with local institutions, our technology has been used to register voters in Guinea, provide access to financial services for the previously unbanked in Nigeria, secure patient records in rural Kenya, and create an anonymized, stigmafree HIV testing process in South Africa, among other examples. We are committed to enabling identification and opportunities, and the rugged, durable nature of our devices allow us to pursue projects that impact millions of people.

## Past Performance

- Financial inclusion in Nigeria
- · Securing patient identities in rural Kenya
- · Anonymizing the HIV-testing process in South Africa
- Improving quality of life for Alzheimer's patients in Taiwan
- Voter Registration in Guinea
- · Preventing the misappropriation of food aid in Yemen
- · Fraud prevention in the education system in Pakistan
- Recording identities of newborn infants at risk of exposure to HIV to improve postnatal care in Kenya
- · Border control through US CBP